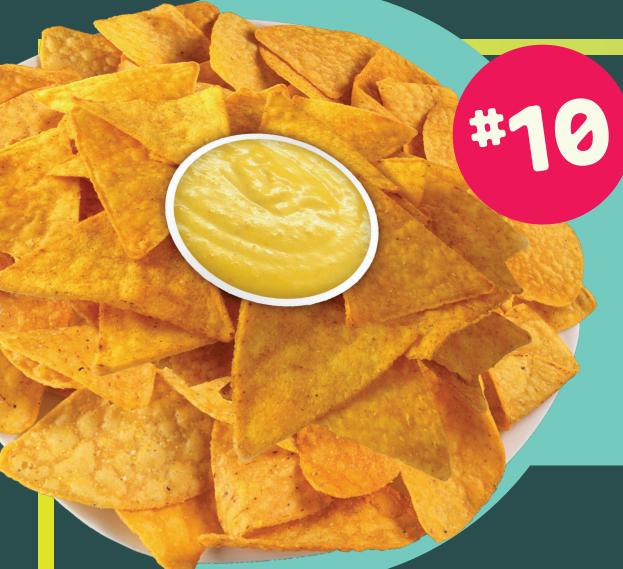

### ADULT DRINKS

BEER, WINE, AND CLUBTAILS
ASK ABOUT OUR CURRENT SELECTION
ID Required

**NACHO** TRAY \$18.00

Served with Cheese Sauce